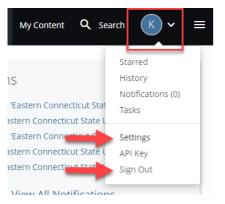

#### Account

To view Starred content, History, Notifications, Tasks, Settings and to Sign Out located the circular initial icon in the upper right corner and click the chevron to drop down the menu of options.