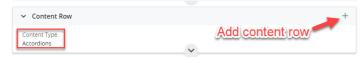

## **Types of Content Rows**

The Content Row begins with one column and can hold up to 12 columns. Additional columns can be added by clicking the column's green plus sign. The Content Row area will also list the Content Type, depending on what kind of information you have different Content Types can be leveraged.